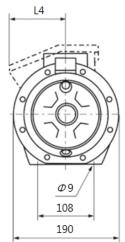

## **Outline Drawing**

| Sheet No. |            |
|-----------|------------|
| Customer  |            |
| Item No.  |            |
| Date      | 2017-03-07 |

단위 : mm

| Model   | Power Source          | Н   | H1  | H2  | L   | L1  | L2    | L3 | L4  | D1 | D2 |
|---------|-----------------------|-----|-----|-----|-----|-----|-------|----|-----|----|----|
| MHI 802 | M<br>(1~, 220V,60Hz)  | 228 | 90  | 104 | 392 | 216 | 121.5 | 51 | 106 | 40 | 30 |
| MHI 802 | I                     | 223 | 90  | 104 | 392 | 216 | 121.5 | 51 | -   | 40 | 30 |
| MHI 803 | (3~,220/380,<br>60Hz) | 223 | 90  | 104 | 392 | 216 | 121.5 | 51 | -   | 40 | 30 |
| MHI 804 | ] , [                 | 237 | 100 | 104 | 483 | 276 | 1815  | 51 | -   | 40 | 30 |
| MHI 805 | N<br>(3~,440V,60Hz)   | 237 | 100 | 104 | 483 | 276 | 181.5 | 51 | -   | 40 | 30 |