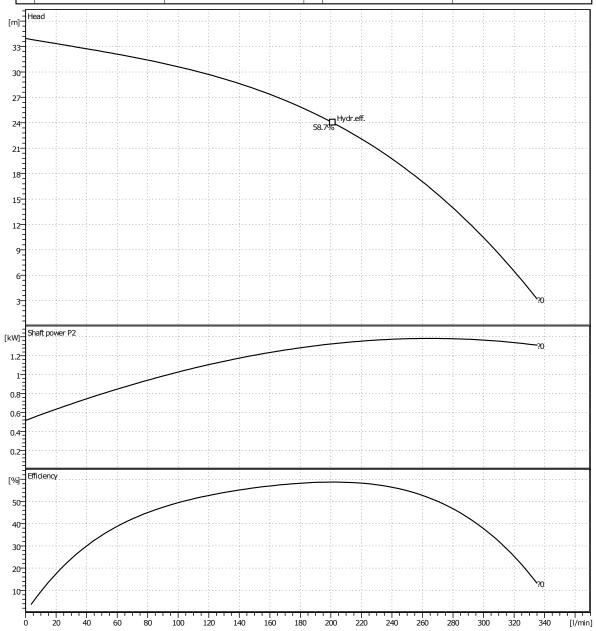

## **Estimated Performance Curve**

| Sheet No. |            |
|-----------|------------|
| Customer  |            |
| Item No.  |            |
| Date      | 2017-03-07 |

| SPECIFICATION |                |                 |     |           |          |
|---------------|----------------|-----------------|-----|-----------|----------|
|               | Capacity       | 230 lpm at 20 m |     | OUTPUT    | 1.5KW    |
|               | Total Head     | 20 m            |     | VOLTAGE   | 220/380V |
| MΡ            | SUCTION BORE   | 40 mm           |     | FREQUENCY | 60Hz     |
| PU            | DISCHARGE BORE | 30 mm           | MOT | SPEED     | 3450rpm  |
|               | LIQUID         | WATER           |     | TYPE      | TEFC     |
|               | MAKER          | WILO            |     | MAKER     | WILO     |

- \*Performance curve of some models is subject to have 10  $\!\%$  deviation.
- \*Subject to change without prior notice.

| TYPE    | Horizontal Multi-stage |
|---------|------------------------|
| MODEL   | MHI-802i               |
| SERVICE |                        |
|         |                        |