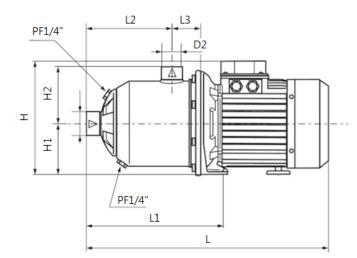

## **Outline Drawing**

| Sheet No. |            |
|-----------|------------|
| Customer  |            |
| Item No.  |            |
| Date      | 2017-03-07 |

단위 : mm

| Model   | Power Source          | Н   | H1  | H2  | L   | L1  | L2    | L3 | L4  | D1 | D2 |
|---------|-----------------------|-----|-----|-----|-----|-----|-------|----|-----|----|----|
| MHI 802 | M<br>(1~, 220V,60Hz)  | 228 | 90  | 104 | 392 | 216 | 121.5 | 51 | 106 | 40 | 30 |
| MHI 802 | I                     | 223 | 90  | 104 | 392 | 216 | 121.5 | 51 | -   | 40 | 30 |
| MHI 803 | (3~,220/380,<br>60Hz) | 223 | 90  | 104 | 392 | 216 | 121.5 | 51 | -   | 40 | 30 |
| MHI 804 | ] , [                 | 237 | 100 | 104 | 483 | 276 | 1815  | 51 | -   | 40 | 30 |
| MHI 805 | N<br>(3~,440V,60Hz)   | 237 | 100 | 104 | 483 | 276 | 181.5 | 51 | -   | 40 | 30 |